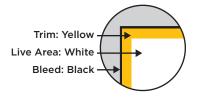

TRIM

**BLEED** 

|                      |                  | Text, logos, borders, etc. that don'<br>bleed should stay within live area. |                 |
|----------------------|------------------|-----------------------------------------------------------------------------|-----------------|
| FULL<br>PAGE         | 8"w x 10.75"h    | 7w" x 9.75"h                                                                | 8.25"w x 11"h   |
| SPREAD               | 16"w x 10.75"h   | 15"w x 9.75"h                                                               | 16.25"w x 11"h  |
| 1/2 PAGE HORIZONTAL  | 8"w x 5"h        | 7"w x 4"h                                                                   | 8.25"w x 5.25"h |
| 1/2 PAGE<br>VERTICAL | 3.75"w x 10.75"h | 3"w x 9.75"h                                                                | 4"w x 11"h      |
| 1/3 PAGE<br>VERTICAL | 3.00"w x 10.75"h | 2.25"w x 9.75"h                                                             | 3.25"w x 11"h   |